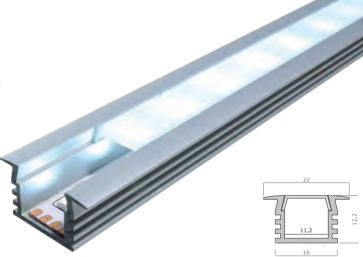

## BLDS4 - K

#### Information:

- for LED lighting with flexible strips up to 10.8mm width
- lighting for interior rooms, 12mm height

## Application:

- accent lighting, indirect lighting in niches and grooves, kitchens, furniture, steps, fairs, scenery, advertising
- for fixing in a groove (in furniture plates with small cross section, plaster entries, stone walls)

### Mounting:

- heat-resistant double-sided tape
- mounting glue
- retaining clip

### Advantages:

- good heat output, easy installation, light in weight, environmentally friendly

## Profile

aluminium anodized

990007 Im 990008 2m