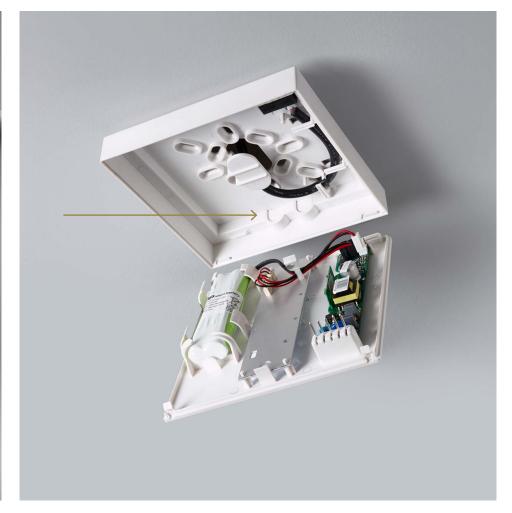

### **EASY TO MAINTAIN**

- Batteries last up to 10 years
- Light source lasts until end of luminaire's lifetime
- Battery & light source easily replaceable:
  - open without tools
  - safe/voltage free (automatic deconnection)
- 5 years warranty