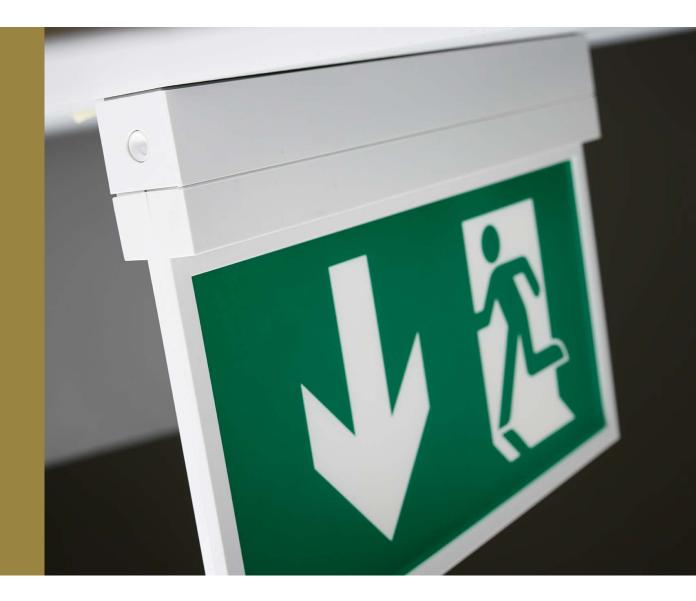

### PHOTOMETRY - PICTO

### CROSS-SECTION WITH DOT MATRIX STRUCTURE

The light is scattered through the dots and uniformly exits from both sides of the light-guide plate.

Luminance image K1R: the pictogram is perfectly illuminated thanks to the dot matrix technology with microstructures.