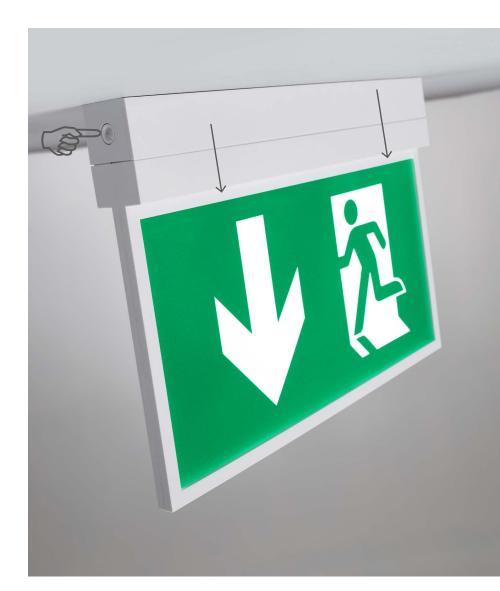

### THE NEW STANDARD IN EMERGENCY LIGHTING

- Slim, sleek design

- Easy to order: 1 luminaire for ceiling or wall (other

### 3 INSTALLATION STEPS:

- 1. Screw in the mounting plate
- Connect cables
- 3. Click luminaire in place

By mechanically mounting the luminaire, it is at the same time electrically connected.

### 3 INSTALLATION STEPS:

### Surface-mounted:

- 1. Screw in the mounting plate
- 2. Connect cables
- 3. Click the luminaire in place

By mechanically mounting the luminaire, it is at the same time electrically connected.

### Recessed:

- 1. Connect cables
- Install driver in ceiling
- 3. Click the luminaire in place

# INSTALLATION

Accessories for surface-mounting or through cabling

Convenient breakout ports for surface-mounting or through cabling