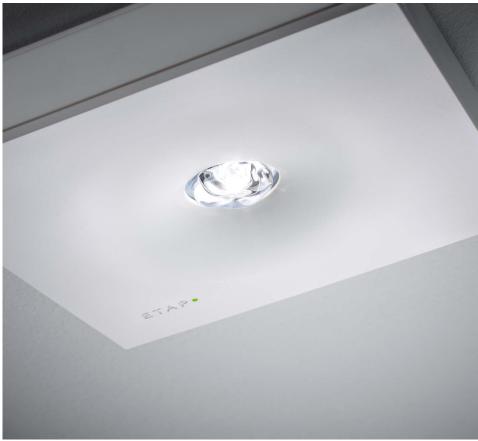

## K1R PHOTOMETRY - LIGHT

### **Escape route**

- directs light lengthways
- 1 luminaire for **20 metres** escape route (3 m height)

### **Anti-panic**

- nearly square light distribution
- 1 luminaire for **144 m²** surface area (3 m height)