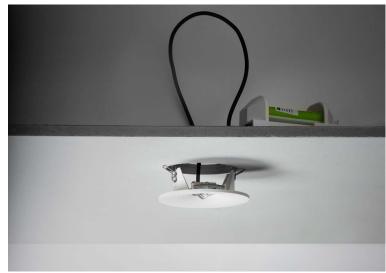

### 3 INSTALLATION STEPS:

- 1. Screw in the mounting plate
- Connect cables
- 3. Click luminaire in place

By mechanically mounting the luminaire, it is at the same time electrically connected.

### 3 INSTALLATION STEPS:

### Surface-mounted:

- 1. Screw in the mounting plate
- 2. Connect cables
- 3. Click the luminaire in place

By mechanically mounting the luminaire, it is at the same time electrically connected.

### Recessed:

- 1. Connect cables
- Install driver in ceiling
- 3. Click the luminaire in place

# INSTALLATION

Accessories for surface-mounting or through cabling

Convenient breakout ports for surface-mounting or through cabling