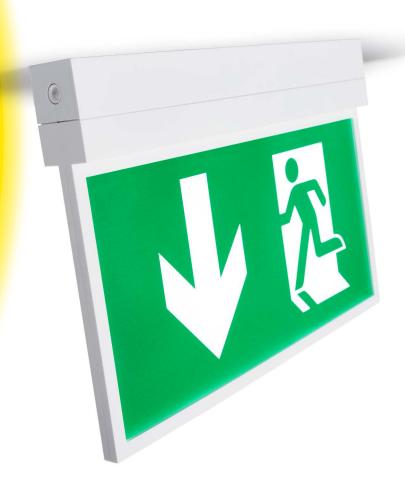

### THE NEW STANDARD IN EMERGENCY LIGHTING

- Slim, sleek design

- Easy to order: 1 luminaire for ceiling or wall (other

The K1R-picto can be fitted with additional LEDs at the bottom of the pictogram (L3 option). In the event of a power outage, the discreetly integrated LEDs provide additional escape route lighting, anti-panic lighting or illuminate the fire extinguishers.