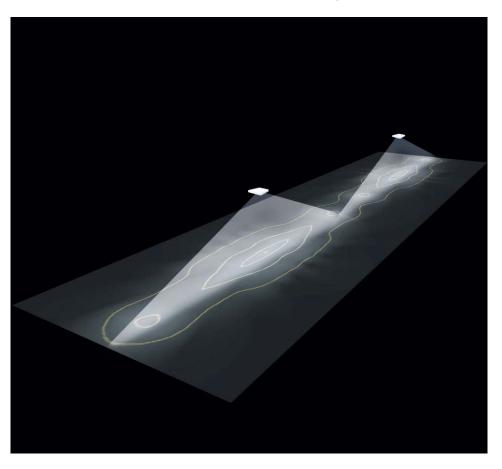

### **Escape route**

- directs light lengthways
- 1 luminaire for **20 metres** escape route (3 m height)