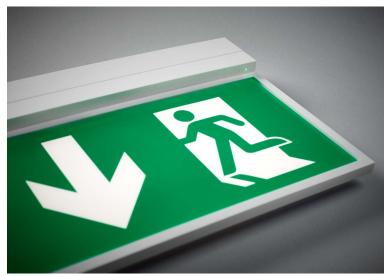

### PHOTOMETRY - PICTO

### CROSS-SECTION WITH DOT MATRIX STRUCTURE

The light is scattered through the dots and uniformly exits from both sides of the light-guide plate.

Luminance image K1R: the pictogram is perfectly illuminated thanks to the dot matrix technology with microstructures.

### DOT MATRIX CREATES PERFECT ILLUMINATION

### Dot matrix with microstructure:

- Perfectly homogeneous illumination
- High level of clarity