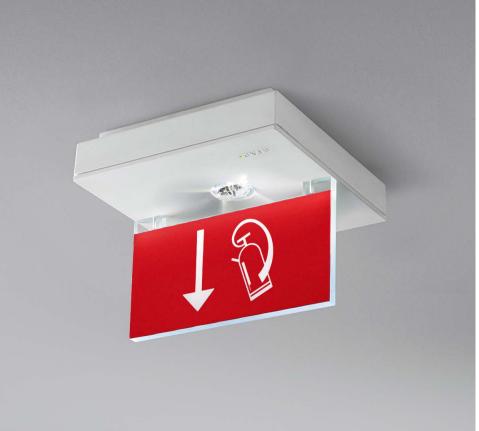

The K1R-picto can be fitted with additional LEDs at the bottom of the pictogram (L3 option). In the event of a power outage, the discreetly integrated LEDs provide additional escape route lighting, anti-panic lighting or illuminate the fire extinguishers.

In the K1R with fire extinguisher signage, a special lens directs the light both into the pictogram and towards the wall/fire extinguisher.