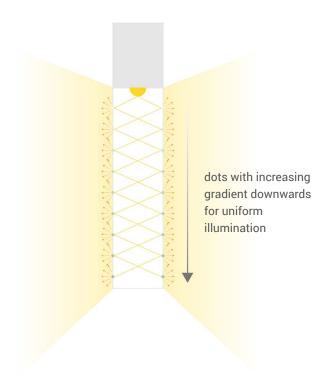

### **SMART DESIGN**

The light is controlled in the light guide plate. The edge of the plate consists of white reflectors so that no light is lost. The dot matrix structure ensures uniform illumination.

### CROSS-SECTION WITH DOT MATRIX STRUCTURE

The light is scattered through the dots and uniformly exits from both sides of the light-guide plate.

Luminance image K1R: the pictogram is perfectly illuminated thanks to the dot matrix technology with microstructures.