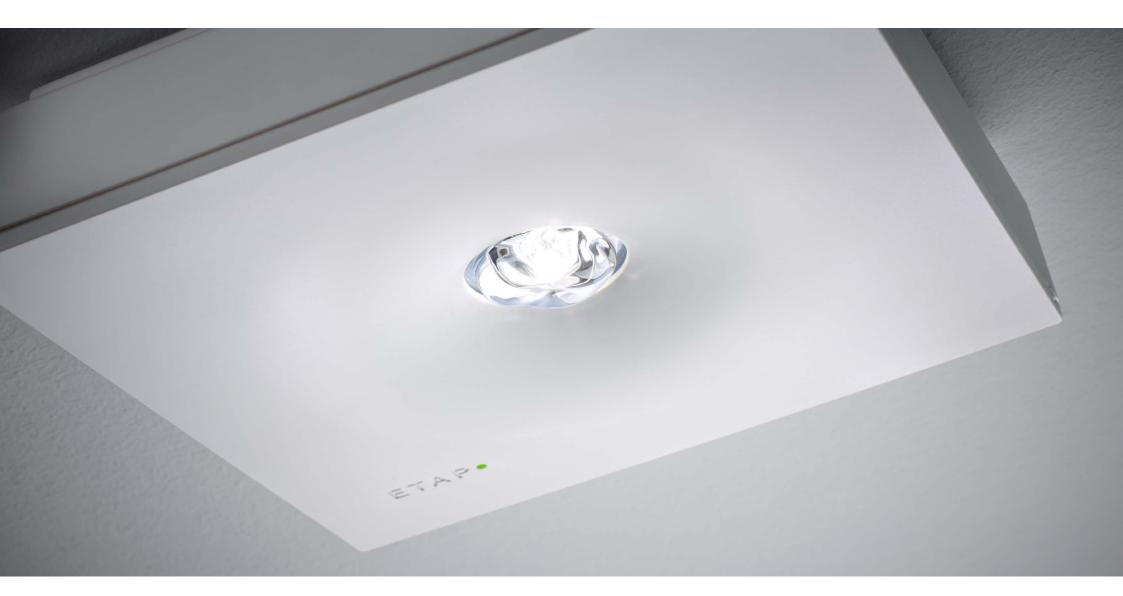

## K1R PHOTOMETRY - LIGHT

### **Escape route**

- directs light lengthways
- 1 luminaire for **20 metres** escape route (3 m height)

### **Anti-panic**

- nearly square light distribution
- 1 luminaire for **144 m²** surface area (3 m height)