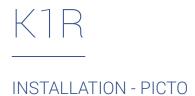

### 3 INSTALLATION STEPS:

- 1. Screw in the mounting plate
- Connect cables
- 3. Click luminaire in place

By mechanically mounting the luminaire, it is at the same time electrically connected.

### 3 INSTALLATION STEPS:

### Surface-mounted:

- 1. Screw in the mounting plate
- 2. Connect cables
- 3. Click the luminaire in place

By mechanically mounting the luminaire, it is at the same time electrically connected.