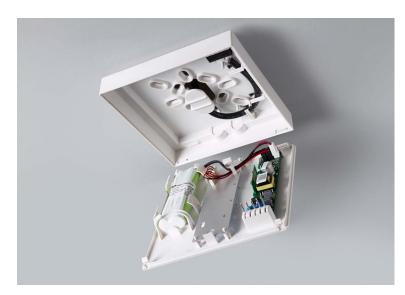

### Recessed:

- 1. Connect cables
- Install driver in ceiling
- 3. Click the luminaire in place

# INSTALLATION

Accessories for surface-mounting or through cabling

Convenient breakout ports for surface-mounting or through cabling