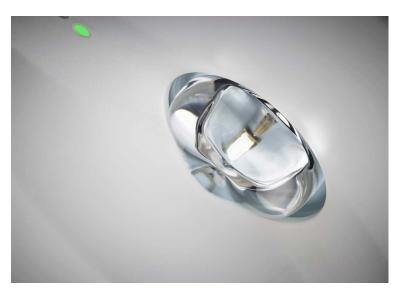

### INTELLIGENT LENS

### Double lens with increased luminous flux, for.

- High-risk areas
- Very high suspension heights (escape route and anti-panic)
- High lux levels (e.g., stairwell obligatory in certain countries)