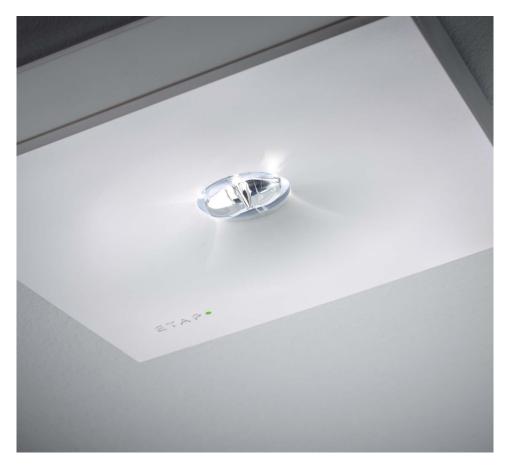

### **SMART DESIGN**

The light is controlled in the light guide plate. The edge of the plate consists of white reflectors so that no light is lost. The dot matrix structure ensures uniform illumination.

### CROSS-SECTION WITHOUT DOT MATRIX STRUCTURE

The light is reflected and emerges from the bottom of the light-guide plate.

### CROSS-SECTION WITH DOT MATRIX STRUCTURE

The light is scattered through the dots and uniformly exits from both sides of the light-guide plate.

Luminance image K1R: the pictogram is perfectly illuminated thanks to the dot matrix technology with microstructures.