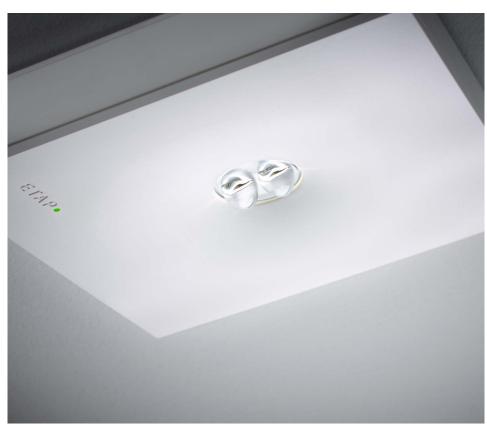

### PHOTOMETRY - PICTO

### In figures:

- Recognition distance: 29.4 m
- Clarity in case of emergency: 35 cd/m<sup>2</sup>
- Clarity in standby mode: 80 cd/m² or 500 cd/m² (adjustable)

PHOTOMETRY - MINI-PICTO

In the version with mini-signage, a lens directs the light into the pictogram plate.