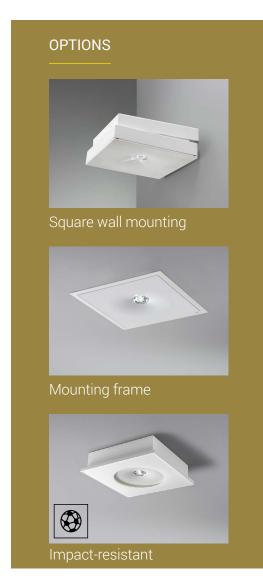

### **OPTIONS**

Adaption plate for K5 renovation

<sup>\*</sup>Available with square wall mounting and mounting frame, see slide 21