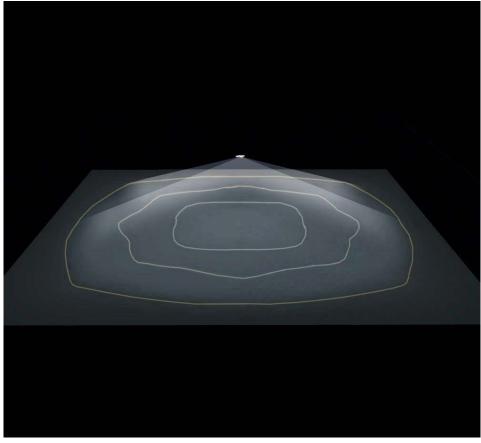

### **Anti-panic**

- nearly square light distribution
- 1 luminaire for **144 m²** surface area (3 m height)