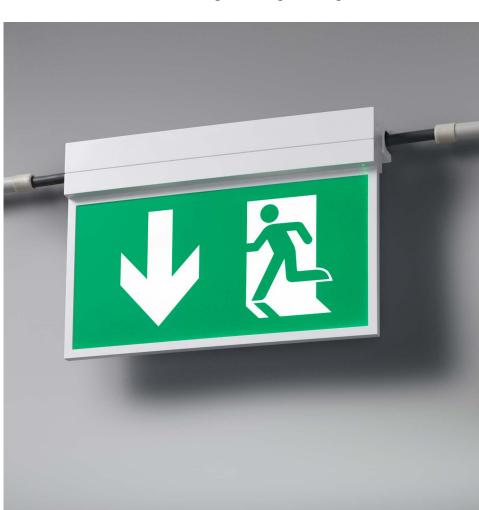

### **Escape route**

### Anti-panic

### **Escape route**

- directs light lengthways
- 1 luminaire for **20 metres** escape route (3 m height)

### **Anti-panic**

- nearly square light distribution
- 1 luminaire for **144 m²** surface area (3 m height)