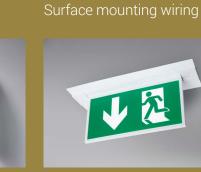

### **RECESSED**

Escape route

Anti-panic

<sup>\*\*</sup> Available with surface mounting wiring, see slide 20