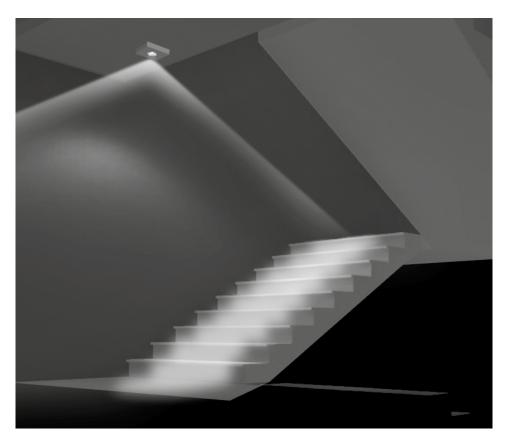

## K1R PHOTOMETRY - LIGHT

### **Escape route**

- directs light lengthways
- 1 luminaire for **20 metres** escape route (3 m height)

### **Anti-panic**

- nearly square light distribution
- 1 luminaire for **144 m²** surface area (3 m height)

### Double lens with increased luminous flux, for.

- High-risk areas
- Very high suspension heights (escape route and anti-panic)
- High lux levels (e.g., stairwell obligatory in certain countries)

### **COMFORT VERSION**

Glare free luminaire (escape route or antipanic) thanks to a large luminous surface and a diffuse light distribution.

### **Applications:**

- for spaces with high ceilings that only allow wallmounting (escape route and antipanic)
- luminaire above the door (escape route)
- staircase
- also suitable as night lighting