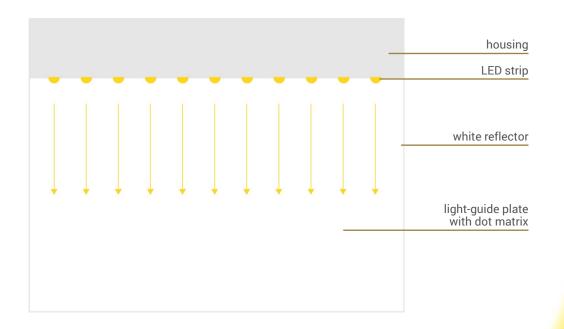

### **SMART DESIGN**

The light is controlled in the light guide plate. The edge of the plate consists of white reflectors so that no light is lost. The dot matrix structure ensures uniform illumination.

### CROSS-SECTION WITHOUT DOT MATRIX STRUCTURE

The light is reflected and emerges from the bottom of the light-guide plate.

### CROSS-SECTION WITH DOT MATRIX STRUCTURE

The light is scattered through the dots and uniformly exits from both sides of the light-guide plate.

Luminance image K1R: the pictogram is perfectly illuminated thanks to the dot matrix technology with microstructures.