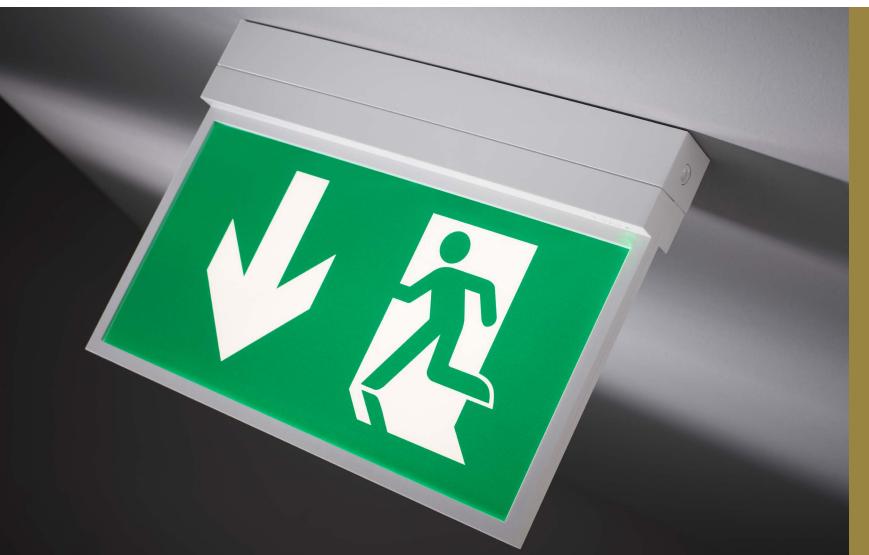

### PHOTOMETRY - PICTO

### CROSS-SECTION WITH DOT MATRIX STRUCTURE

The light is scattered through the dots and uniformly exits from both sides of the light-guide plate.

Luminance image K1R: the pictogram is perfectly illuminated thanks to the dot matrix technology with microstructures.

The K1R-picto can be fitted with additional LEDs at the bottom of the pictogram (L3 option). In the event of a power outage, the discreetly integrated LEDs provide additional escape route lighting, anti-panic lighting or illuminate the fire extinguishers.