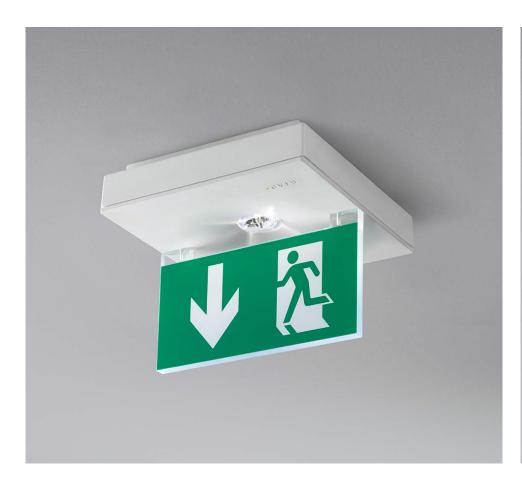

### THE NEW STANDARD IN EMERGENCY LIGHTING

- Slim, sleek design

- Easy to order: 1 luminaire for ceiling or wall (other

### **DIVERSE ENVIRONMENTS**

- Offices
- Stores
- Public buildings
- Schools
- Light industry
- Technical rooms