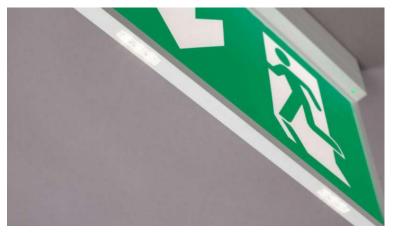

### CROSS-SECTION WITH DOT MATRIX STRUCTURE

The light is scattered through the dots and uniformly exits from both sides of the light-guide plate.

Luminance image K1R: the pictogram is perfectly illuminated thanks to the dot matrix technology with microstructures.

### What's in it for you?

- Excellent recognition, increased safety
- great recognition distance, hence fewer luminaires