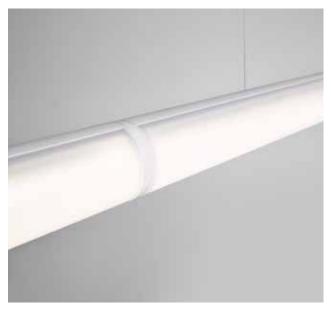

With a diameter of a mere 80 mm the R8 boasts a slim, elegant design.

#### Unique design with high-spec finish

With a diameter of a mere 80 mm the R8 boasts an elegant design. The HaloOptics® diffuser in satin-anodised polycarbonate ensures uniform lighting, without dark areas. The luminaire itself is a fully sealed unit. The sleek end caps perfectly suit the optics and the narrow aluminium housing seamlessly aligns with the contour of the optics. Driver and cables have become nearly invisible.

Thanks to a connector, you can link the R8 luminaires together into a light line.

Thanks to a specially developed connector, the R8 luminaires can be linked together into a continuous light line. Upon request, the R8 series can also be delivered as an uninterrupted light line up to 3 m long. As standard, suspended luminaires can be up to 2m long. Longer suspension lengths are available upon request.