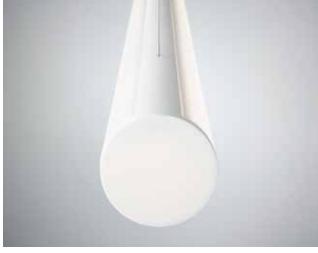

With a diameter of a mere 80 mm the R8 boasts a slim, elegant design.

#### Unique design with high-spec finish

With a diameter of a mere 80 mm the R8 boasts an elegant design. The HaloOptics® diffuser in satin-anodised polycarbonate ensures uniform lighting, without dark areas. The luminaire itself is a fully sealed unit. The sleek end caps perfectly suit the optics and the narrow aluminium housing seamlessly aligns with the contour of the optics. Driver and cables have become nearly invisible.