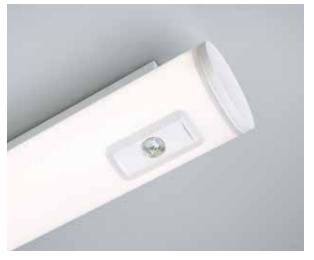

#### Unique design with high-spec finish

With a diameter of a mere 80 mm the R8 boasts an elegant design. The HaloOptics® diffuser in satin-anodised polycarbonate ensures uniform lighting, without dark areas. The luminaire itself is a fully sealed unit. The sleek end caps perfectly suit the optics and the narrow aluminium housing seamlessly aligns with the contour of the optics. Driver and cables have become nearly invisible.

Integrated light control and emergency lighting Despite their compact size, R8 luminaires can be fitted with integrated sensors for daylight-dependent control and/or motion detection. If you opt for an integrated LED module for emergency lighting, you will be able to save on extra emergency luminaires. Luminaires with integrated light control or emergency lighting feature a larger technical compartment.