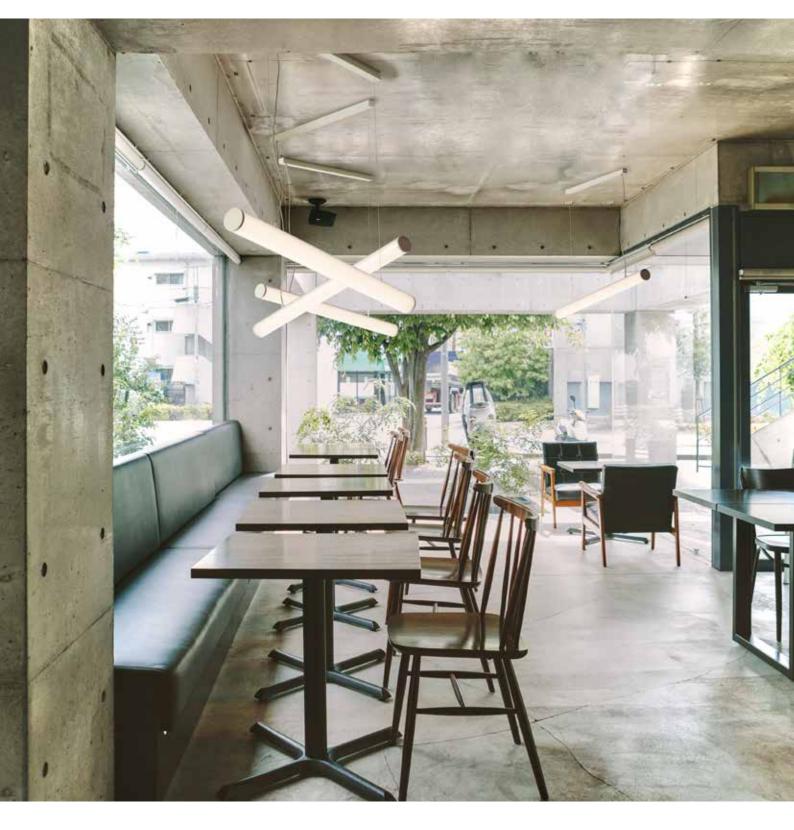

# Clever design, boundless creativity

The R8 series combines unique design with highspec finish and excellent performance. Thanks to the various lengths, lumen packages and installation options, the R8 provides you with the freedom to illuminate your spaces in a creative way.

#### Adds value to any space

The refined design adds architectural value to the R8 series in the most diverse environments: entrance halls, conference rooms or showrooms, businesses, schools, stores and hospitals. Thanks to the different lumen packages – from 1500 to 5500 lumen – the luminaires can be used for both accent and general lighting.

#### Boundless creativity

The R8 provides you with the freedom to design the lighting in your spaces playfully and creatively. The luminaires are available in several lengths (787, 1162 and 1542 mm) and can be installed in numerous ways – surface-mounted or suspended, linked or individual, horizontal or vertical. So give free reign to your creative imagination!

Thanks to a specially developed connector, the R8 luminaires can be linked together into a continuous light line. Upon request, the R8 series can also be delivered as an uninterrupted light line up to 3 m long. As standard, suspended luminaires can be up to 2m long. Longer suspension lengths are available upon request.