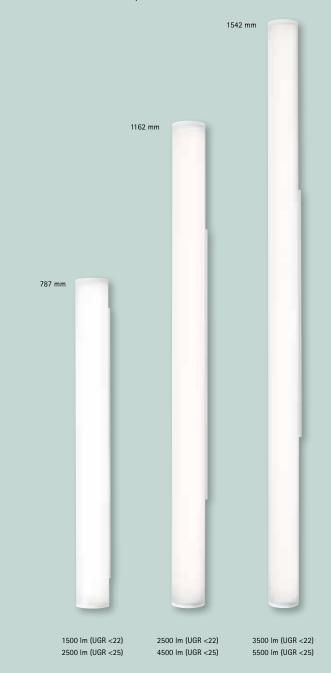

#### Adds value to any space

The refined design adds architectural value to the R8 series in the most diverse environments: entrance halls, conference rooms or showrooms, businesses, schools, stores and hospitals. Thanks to the different lumen packages – from 1500 to 5500 lumen – the luminaires can be used for both accent and general lighting.

#### Boundless creativity

The R8 provides you with the freedom to design the lighting in your spaces playfully and creatively. The luminaires are available in several lengths (787, 1162 and 1542 mm) and can be installed in numerous ways – surface-mounted or suspended, linked or individual, horizontal or vertical. So give free reign to your creative imagination!

#### A sustainable choice

The low power consumption and long service life of LEDs also make the R8 a sustainable choice. The luminaires' high output – up to 120 lumen per Watt – cuts down on your energy consumption. And after 50,000 burning hours you can still count on 92% of the initial luminous intensity. Depending on the length or the lumen package chosen, versions with UGR <22 or UGR <25 are available.

### Range

R8 luminaires are available in 3 lengths and 6 lumen packages, in surface-mounted and suspended versions.