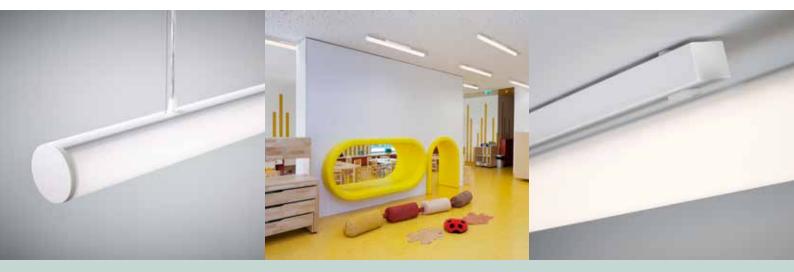

#### Adds value to any space

The refined design adds architectural value to the R8 series in the most diverse environments: entrance halls, conference rooms or showrooms, businesses, schools, stores and hospitals. Thanks to the different lumen packages – from 1500 to 5500 lumen – the luminaires can be used for both accent and general lighting.

#### Boundless creativity

The R8 provides you with the freedom to design the lighting in your spaces playfully and creatively. The luminaires are available in several lengths (787, 1162 and 1542 mm) and can be installed in numerous ways – surface-mounted or suspended, linked or individual, horizontal or vertical. So give free reign to your creative imagination!